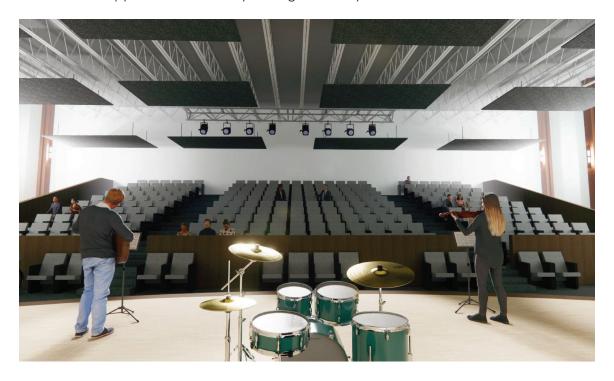

## FOUNDRY RENOVATION

The Foundry is the space on our campus that has seen the most change over the life of the church. It's been many things and gone by many names. But with growth happening in our Saturday night worship service and with WC Theater continuing to create communities of belonging for many talented students, it's time to give it a much-needed facelift. Right now, we have the opportunity to benefit both our weekend services as well as the six yearly productions of our thriving theater ministry. In addition, this improvement will create a more conducive space for the myriad of seasonal events that happen in The Foundry throughout the year.

Projected Cost:

\$2,563,400

Size:

6,689 Sq. Ft.

Location:

The Foundry

Special Features:

- A sufficient stage for performances
- Enhanced audio/video/lighting
- Stadium seating for 290 people